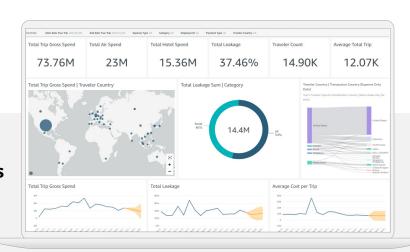

## Go beyond traditional data consolidation and reporting

With constantly shifting market conditions and industry trends, access to multisource analytics is essential to stay ahead of the curve. Total Trip Insights, powered by Advito, allows you to consolidate first- and third-party data sources to paint a holistic picture of your travel program.

Through our integration, your Concur Expense data will automatically flow into Total Trip Insights and integrate with your agency data to provide a highly-visual analysis of your travel program.

Make data-driven decisions across all of your travel categories including air, hotel, car, meals and entertainment based on Total Trip Insights' predictive analytics and comprehensive spend analysis.

#### + Unlock a 360° view of your travel program:

Access detailed analysis into spend, program performance trends, and traveler behavior. Drill down into specific regions, business units, or even individual travelers to view the trends that matter most to you.

#### + Pinpoint improvement opportunities:

Uncover opportunities to reduce leakage, drive savings, improve compliance, shift traveler behavior, and more using advanced data visualization and predictive analytics.